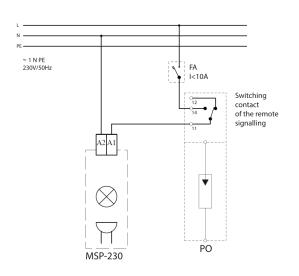

on of surge protectors

It is supplied in two versions:

MSP-24 for 24 V AC/DC

MSP-230 for 48  $\div$  230 V AC

Modules can be used as a signalling unit, also in other applications, such as machinery equipment etc.





# **DIMENSIONS**







## **WIRING DIAGRAM**

# **TECHNICAL PARAMETERS AND PRODUCT SPECIFICATION**



MSP-24 MSP-230

| TYPE                 |                | MSP-24         | MSP-230        |
|----------------------|----------------|----------------|----------------|
| Power supply Voltage | $U_{N}$        | 24 V AC/DC     | 48 ÷ 230 V AC  |
| Power supply current | I <sub>N</sub> | 20 mA          | 20 mA          |
| Frequency            | f              | 4,1 kHz /65 dB | 4,1 kHz /65 dB |
| Order number         |                | 94.121         | 94.122         |