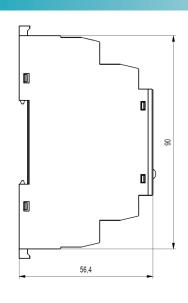

# MSP-24 MSP-230

# Fault signalization module MSP-24 and MSP 230

It is designed for sound and light signalling of fault condition of surge protectors

It is supplied in two versions:

MSP-24 for 24 V AC/DC

MSP-230 for 48  $\div$  230 V AC

Modules can be used as a signalling unit, also in other applications, such as machinery equipment etc.





# **DIMENSIONS**







## **WIRING DIAGRAM**

# **TECHNICAL PARAMETERS AND PRODUCT SPECIFICATION**



MSP-24 MSP-230

| TYPE                 |                | MSP-24         | MSP-230        |
|----------------------|----------------|----------------|----------------|
| Power supply Voltage | $U_{N}$        | 24 V AC/DC     | 48 ÷ 230 V AC  |
| Power supply current | I <sub>N</sub> | 20 mA          | 20 mA          |
| Frequency            | f              | 4,1 kHz /65 dB | 4,1 kHz /65 dB |
| Order number         |                | 94.121         | 94.122         |