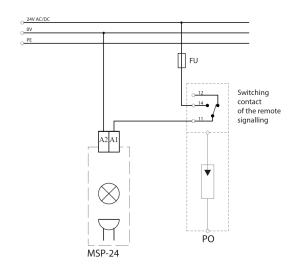

tion of surge protectors

It is supplied in two versions:

MSP-24 for 24 V AC/DC

MSP-230 for 48  $\div$  230 V AC

Modules can be used as a signalling unit, also in other applications, such as machinery equipment etc.





# **DIMENSIONS**







## **WIRING DIAGRAM**

# **TECHNICAL PARAMETERS AND PRODUCT SPECIFICATION**



MSP-24 MSP-230

| TYPE                 |                | MSP-24         | MSP-230        |
|----------------------|----------------|----------------|----------------|
| Power supply Voltage | $U_{N}$        | 24 V AC/DC     | 48 ÷ 230 V AC  |
| Power supply current | I <sub>N</sub> | 20 mA          | 20 mA          |
| Frequency            | f              | 4,1 kHz /65 dB | 4,1 kHz /65 dB |
| Order number         |                | 94.121         | 94.122         |