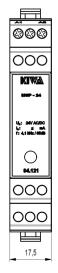

# **DIMENSIONS**

# **TECHNICAL PARAMETERS AND PRODUCT SPECIFICATION**

MSP-24 MSP-230

| TYPE                 |                | MSP-24         | MSP-230        |
|----------------------|----------------|----------------|----------------|
| Power supply Voltage | $U_{N}$        | 24 V AC/DC     | 48 ÷ 230 V AC  |
| Power supply current | I <sub>N</sub> | 20 mA          | 20 mA          |
| Frequency            | f              | 4,1 kHz /65 dB | 4,1 kHz /65 dB |
| Order number         |                | 94.121         | 94.122         |